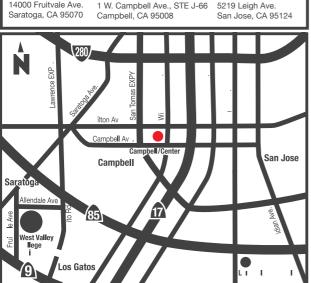

# 408.741.2001 westvalley.edu

**Campbell Center** 

West Valley College - main campus and off-site locations

Leigh High School

## Three locations to serve you: Main Campus in Saratoga

West Valley College

## **Off-site locations**

- Campbell/San Jose Center
- Leigh High School

See page 5 in this schedule for a listing of our off-site classes.

Off-site class descriptions are also listed with our full listing of classes.

Direct VTA bus routes to the Saratoga Campus are 37, 53, 57, and 58.